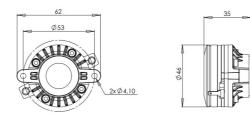

## MOUNTING AND SHIPPING INFO

Two M4 holes 180° on 53 mm (2.1 in)

62 mm (2.44 in)

35 mm (1.37 in)

0.17 kg (0.37 lb)

2.3 kg (5.1 lb)

12

diameter

Depth

Net Weight

Shipping Units

Shipping Weight

Overall Diameter