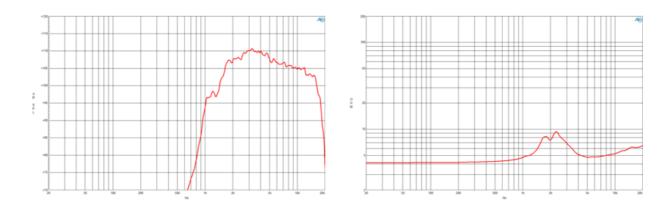

## SPECIFICATIONS<sup>1</sup>

| Throat Diameter                        | 19 mm (0.75 in) |
|----------------------------------------|-----------------|
| Nominal Impedance                      | 4 Ω             |
| Minimum Impedance                      | 4.7 Ω           |
| Nominal Power Handling <sup>2</sup>    | 10 W            |
| Continuous Power Handling <sup>3</sup> | 20 W            |
| Sensitivity <sup>4</sup>               | 107.0 dB        |
| Frequency Range                        | 2.0 - 18.0 kHz  |
| Recommended Crossover <sup>5</sup>     | 2.5 kHz         |
| Voice Coil Diameter                    | 25 mm (1.0 in)  |
| Winding Material                       | Aluminium       |
| Inductance                             | 0.15 mH         |
| Diaphragm Material                     | Mylar           |
| Flux Density                           | 1.65 T          |
| Magnet Material                        | Neodymium Ring  |

## REPLACEMENT DIAPHRAGM

MMDDE74

| 1 | Driver | mounted | on | B&C | MF7 | horn |  |
|---|--------|---------|----|-----|-----|------|--|

B&C Speakers s.p.a.

Driver mounted on B&C ME7 horn
2 hour test made with continuous pink noise signal within the range from the recommended crossover frequency to 20 kHz. Power calculated on rated nominal impedance.
Power on Continuous Program is defined as 3 dB greater than the Nominal rating.
Applied RMS Voltage is set to 2 V for 4 ohms Nominal Impedance.
12 dB/oct. or higher slope high-pass filter.