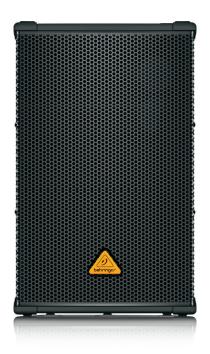

## EUROLIVE B1220 PRO

Professional 1,200-Watt 12" PA Loudspeaker System

- High-performance 1,200-Watt loudspeaker system for use as PA speaker or floor monitor
- Extremely powerful 12" longexcursion driver provides incredibly deep bass and acoustic power
- Proprietary 1.75" titaniumdiaphragm compression driver for exceptional high-frequency reproduction
- Ultra-wide 50 Hz 18 kHz frequency range (-10 dB), impedance 8 Ohms
- Extremely high sound pressure level (95 dB full space 1 W @ 1 m)
- Versatile enclosure profile allows different positioning:
  - 10 & 35 degree cluster and stacking mode
  - stand mounting with
    35-mm pole socket
  - floor monitor wedge
- Rotatable, unsymmetrical horn design allows driver adjustment for either horizontal floor monitor application or upright position
- Overload-protection circuitry ensures optimal HF driver protection
- Parallel input connectors allow linking of additional loudspeakers
- Ergonomically shaped handles for easy transport
- Rugged steel grill for optimal speaker protection

The EUROLIVE B1220 PRO loudspeaker is exactly what you've come to expect from BEHRINGER – 1,200-Watt power handling capacity, more features and absolutely more affordable! And thanks to the extremely powerful, long-excursion 12" Low-Frequency (LF) driver and state-of-the-art 1.75" titanium-diaphragm High-Frequency (HF) compression driver – the B1220 PRO arrives ready to push it to the limit

# Big Sound, Lightweight and Affordable

Big here, small there, lots of this, just a touch of that – we all have our own personal preferences, but the B1220 PRO puts it all in a convenient, easy to carry package – and really packs a massive punch with power handling up to 1,200 Watts. Recessed and ergonomically-designed handles make them easy to lift and transport – and the great-sound B1220 PRO is supremely affordable.

### **Extraordinarily Versatile**

The unique enclosure profile allows multiple positioning options: 10° or 35° cluster and stacking mode; stand mounting with a built-in 35 mm (1.375") pole socket; or positioning as a floor monitor wedge. Capable of extremely high sound pressure levels: 95 dB (Full Space, 1 W @ 1 m), the B1220 PRO has a wide frequency response of 55 Hz - 18 kHz. Built-in overload-protection ensures optimal HF driver protection. The B1220 PRO's extraordinary fidelity and frequency response make it a favorite of vocalists and instrumentalists alike. Each loudspeaker features parallel inputs (both professional twist-lock and ½" cable), so you can connect as many as your power amp can handle.