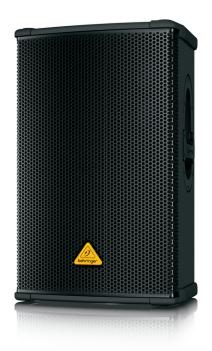

## EUROLIVE B1220 PRO

Professional 1,200-Watt 12" PA Loudspeaker System

- High-performance 1,200-Watt loudspeaker system for use as PA speaker or floor monitor
- Extremely powerful 12" longexcursion driver provides incredibly deep bass and acoustic power
- Proprietary 1.75" titaniumdiaphragm compression driver for exceptional high-frequency reproduction
- Ultra-wide 50 Hz 18 kHz frequency range (-10 dB), impedance 8 Ohms
- Extremely high sound pressure level (95 dB full space 1 W @ 1 m)
- Versatile enclosure profile allows different positioning:
  - 10 & 35 degree cluster and stacking mode
  - stand mounting with
    35-mm pole socket
  - floor monitor wedge
- Rotatable, unsymmetrical horn design allows driver adjustment for either horizontal floor monitor application or upright position
- Overload-protection circuitry ensures optimal HF driver protection
- Parallel input connectors allow linking of additional loudspeakers
- Ergonomically shaped handles for easy transport
- Rugged steel grill for optimal speaker protection

The EUROLIVE B1220 PRO loudspeaker is exactly what you've come to expect from BEHRINGER – 1,200-Watt power handling capacity, more features and absolutely more affordable! And thanks to the extremely powerful, long-excursion 12" Low-Frequency (LF) driver and state-of-the-art 1.75" titanium-diaphragm High-Frequency (HF) compression driver – the B1220 PRO arrives ready to push it to the limit

# Big Sound, Lightweight and Affordable

Big here, small there, lots of this, just a touch of that – we all have our own personal preferences, but the B1220 PRO puts it all in a convenient, easy to carry package – and really packs a massive punch with power handling up to 1,200 Watts. Recessed and ergonomically-designed handles make them easy to lift and transport – and the great-sound B1220 PRO is supremely affordable.