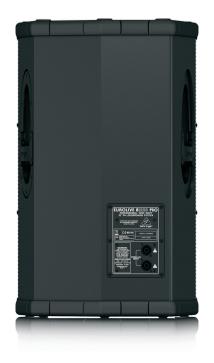

## EUROLIVE B1220 PRO

Professional 1,200-Watt 12" PA Loudspeaker System

- Professional speaker connectors (compatible with Neutrik Speakon\*)
- 3-Year Warranty Program\*
- Conceived and designed by BEHRINGER Germany

### **Extraordinarily Versatile**

The unique enclosure profile allows multiple positioning options: 10° or 35° cluster and stacking mode; stand mounting with a built-in 35 mm (1.375") pole socket; or positioning as a floor monitor wedge. Capable of extremely high sound pressure levels: 95 dB (Full Space, 1 W @ 1 m), the B1220 PRO has a wide frequency response of 55 Hz - 18 kHz. Built-in overload-protection ensures optimal HF driver protection. The B1220 PRO's extraordinary fidelity and frequency response make it a favorite of vocalists and instrumentalists alike. Each loudspeaker features parallel inputs (both professional twist-lock and ½" cable), so you can connect as many as your power amp can handle.