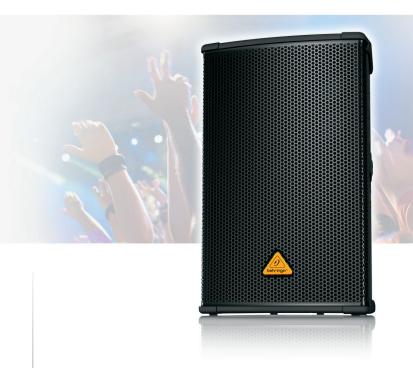

## EUROLIVE B1220 PRO

Professional 1,200-Watt 12" PA Loudspeaker System

- High-performance 1,200-Watt loudspeaker system for use as PA speaker or floor monitor
- Extremely powerful 12" longexcursion driver provides incredibly deep bass and acoustic power
- Proprietary 1.75" titaniumdiaphragm compression driver for exceptional high-frequency reproduction
- Ultra-wide 50 Hz 18 kHz frequency range (-10 dB), impedance 8 Ohms
- Extremely high sound pressure level (95 dB full space 1 W @ 1 m)
- Versatile enclosure profile allows different positioning:
  - 10 & 35 degree cluster and stacking mode
  - stand mounting with
    35-mm pole socket
  - floor monitor wedge
- Rotatable, unsymmetrical horn design allows driver adjustment for either horizontal floor monitor application or upright position
- Overload-protection circuitry ensures optimal HF driver protection
- Parallel input connectors allow linking of additional loudspeakers
- Ergonomically shaped handles for easy transport
- Rugged steel grill for optimal speaker protection

The EUROLIVE B1220 PRO loudspeaker is exactly what you've come to expect from BEHRINGER – 1,200-Watt power handling capacity, more features and absolutely more affordable! And thanks to the extremely powerful, long-excursion 12" Low-Frequency (LF) driver and state-of-the-art 1.75" titanium-diaphragm High-Frequency (HF) compression driver – the B1220 PRO arrives ready to push it to the limit

# Big Sound, Lightweight and Affordable

Big here, small there, lots of this, just a touch of that – we all have our own personal preferences, but the B1220 PRO puts it all in a convenient, easy to carry package – and really packs a massive punch with power handling up to 1,200 Watts. Recessed and ergonomically-designed handles make them easy to lift and transport – and the great-sound B1220 PRO is supremely affordable.

### **Extraordinarily Versatile**

The unique enclosure profile allows multiple positioning options: 10° or 35° cluster and stacking mode; stand mounting with a built-in 35 mm (1.375") pole socket; or positioning as a floor monitor wedge. Capable of extremely high sound pressure levels: 95 dB (Full Space, 1 W @ 1 m), the B1220 PRO has a wide frequency response of 55 Hz - 18 kHz. Built-in overload-protection ensures optimal HF driver protection. The B1220 PRO's extraordinary fidelity and frequency response make it a favorite of vocalists and instrumentalists alike. Each loudspeaker features parallel inputs (both professional twist-lock and ½" cable), so you can connect as many as your power amp can handle.