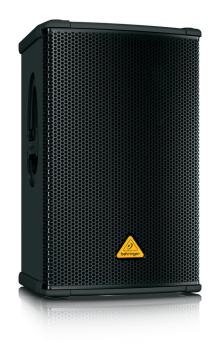

## EUROLIVE B1220 PRO

Professional 1,200-Watt 12" PA Loudspeaker System

- High-performance 1,200-Watt loudspeaker system for use as PA speaker or floor monitor
- Extremely powerful 12" longexcursion driver provides incredibly deep bass and acoustic power
- Proprietary 1.75" titaniumdiaphragm compression driver for exceptional high-frequency reproduction
- Ultra-wide 50 Hz 18 kHz frequency range (-10 dB), impedance 8 Ohms
- Extremely high sound pressure level (95 dB full space 1 W @ 1 m)
- Versatile enclosure profile allows different positioning:
  - 10 & 35 degree cluster and stacking mode
  - stand mounting with
    35-mm pole socket
  - floor monitor wedge
- Rotatable, unsymmetrical horn design allows driver adjustment for either horizontal floor monitor application or upright position
- Overload-protection circuitry ensures optimal HF driver protection
- Parallel input connectors allow linking of additional loudspeakers
- Ergonomically shaped handles for easy transport
- Rugged steel grill for optimal speaker protection

The EUROLIVE B1220 PRO loudspeaker is exactly what you've come to expect from BEHRINGER – 1,200-Watt power handling capacity, more features and absolutely more affordable! And thanks to the extremely powerful, long-excursion 12" Low-Frequency (LF) driver and state-of-the-art 1.75" titanium-diaphragm High-Frequency (HF) compression driver – the B1220 PRO arrives ready to push it to the limit

# Big Sound, Lightweight and Affordable

Big here, small there, lots of this, just a touch of that – we all have our own personal preferences, but the B1220 PRO puts it all in a convenient, easy to carry package – and really packs a massive punch with power handling up to 1,200 Watts. Recessed and ergonomically-designed handles make them easy to lift and transport – and the great-sound B1220 PRO is supremely affordable.