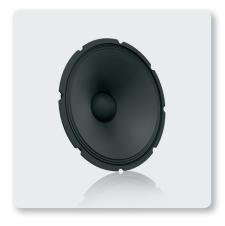

### **Custom-Engineered Transducers**

Our LF and HF transducers are designed specifically for each application – it's what sets us apart from the competition. When you buy a BEHRINGER loudspeaker, you can rest assured that the transducers inside have been engineered to perform flawlessly in conjunction with every other element for truly professional results. The EUROLIVE B1220 PRO cranks out massive quantities of low end, with articulate, detailed mids and crystal-clear highs.