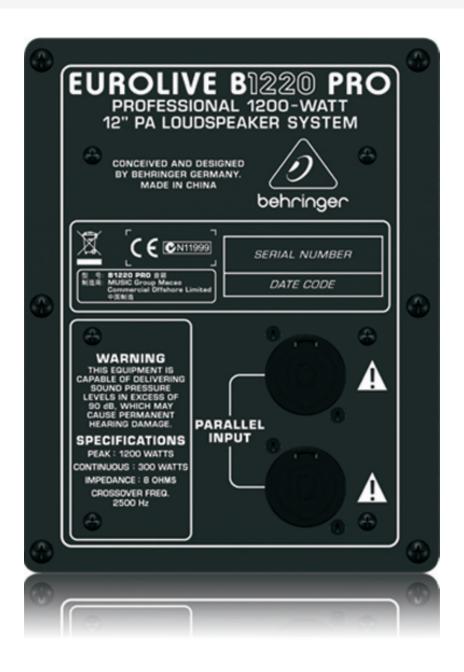

### **Extraordinarily Versatile**

The unique enclosure profile allows multiple positioning options: 10° or 35° cluster and stacking mode; stand mounting with a built-in 35 mm (1.375") pole socket; or positioning as a floor monitor wedge. Capable of extremely high sound pressure levels: 95 dB (Full Space, 1 W @ 1 m), the B1220 PRO has a wide frequency response of 55 Hz - 18 kHz. Built-in overload-protection ensures optimal HF driver protection. The B1220 PRO's extraordinary fidelity and frequency response make it a favorite of vocalists and instrumentalists alike. Each loudspeaker features parallel inputs (both professional twist-lock and ½" cable), so you can connect as many as your power amp can handle.

## EUROLIVE B1220 PRO

Professional 1,200-Watt 12" PA Loudspeaker System

- Professional speaker connectors (compatible with Neutrik Speakon\*)
- 3-Year Warranty Program\*
- Conceived and designed by BEHRINGER Germany