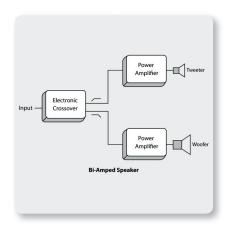

#### Bi-Amplification - The Path to Absolute Signal Integrity

With its 1,000 ultra-clean Watts of digital output delivered through separately-powered drivers, courtesy of true bi-amping (2 amplifiers per speaker system), the B112W delivers high-resolution sound that really brings out the best in your music. While some of our competitors apply simple passive crossovers, which inaccurately separates the frequency spectrum and degrade driver performance, BEHRINGER has gone the extra mile – driving each woofer and tweeter with a separate amplifier for absolute signal integrity.