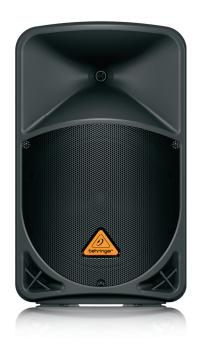

## EUROLIVE B112W

Active 2-Way 12" PA Speaker System with Bluetooth Wireless Technology, Wireless Microphone Option and Integrated Mixer

- High-Power 1,000-Watt 2-way PA sound reinforcement speaker system for live and playback applications
- Ultra-compact and lightweight system delivers excellent sound even at extreme sound pressure levels
- High-performance Bluetooth\*
   A2DP technology to stream audio wirelessly from any Bluetooth-compatible device
- "Wireless-ready" for high-quality BEHRINGER digital wireless microphone system (not included)
- 2-channel mixer with individual Mic/Line inputs, Volume controls and Clip LEDs
- Dedicated 2-band EQ plus integrated sound processor for ultimate system control and speaker protection
- Revolutionary Class-D amplifier technology: enormous power, incredible sonic performance and super-light weight
- Extremely powerful 12" longexcursion driver provides incredibly deep bass and acoustic power
- State-of-the-art 1" compression driver for exceptional highfrequency reproduction
- Ultra-wide dispersion, large-format exponential horn
- Additional Line output allows linking of additional speaker systems

**EUROLIVE** B112W The active loudspeaker is exactly what you've come to expect from BEHRINGER more power, more features and absolutely more affordable! engineers have really outdone themselves, creating a self-contained PA solution that merges Bluetooth wireless technology, the-art 1,000-Watt Class-D power amp technology, built-in wireless

microphone capability, an amazing 2-channel mixer – and exceptional portability. The B112W professional active loudspeaker is destined to become a legend in its own right, alongside the other EUROLIVE models that have made BEHRINGER the world leader in active loudspeakers.