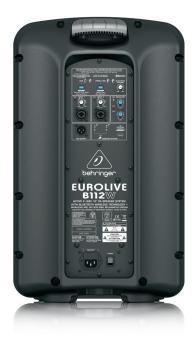

#### **Built-in Mixing Capability**

The B112W's integrated 2-channel mixer features the same ultra low-noise, high-headroom mic preamps that have made BEHRINGER mixers legendary, and the individual Mic/Line inputs accept virtually level signal you're likely to run across. Variable Input gain controls (with Clip LED) will have you dialing in the perfect level every time. And if you need more coverage, use the convenient Link Output XLR connector to add more active loudspeakers.

#### **Extraordinarily Versatile**

Thanks to its trapezoidal shape, the B112W is suitable for a wide variety of applications, such as mounting on standard speaker poles, vertical placement atop subwoofers, or even laid on the side for use as onstage monitor wedges. B112W's extraordinary fidelity and frequency response make it a favorite of vocalists and instrumentalists alike. Hookup is simple, requiring only a single XLR or ¼" cable from your mixing console and power. Additional active monitors can be chained together via the XLR Link Output jack on the rear panel.