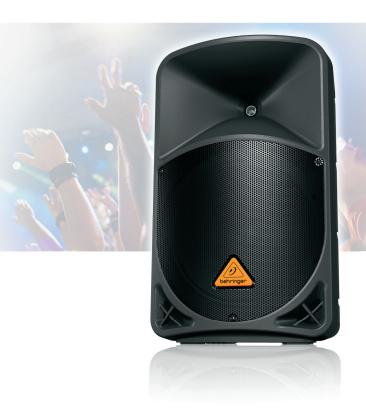

## EUROLIVE B112W

Active 2-Way 12" PA Speaker System with Bluetooth Wireless Technology, Wireless Microphone Option and Integrated Mixer

- High-Power 1,000-Watt 2-way PA sound reinforcement speaker system for live and playback applications
- Ultra-compact and lightweight system delivers excellent sound even at extreme sound pressure levels
- High-performance Bluetooth\*
   A2DP technology to stream audio wirelessly from any Bluetooth-compatible device
- "Wireless-ready" for high-quality BEHRINGER digital wireless microphone system (not included)
- 2-channel mixer with individual Mic/Line inputs, Volume controls and Clip LEDs
- Dedicated 2-band EQ plus integrated sound processor for ultimate system control and speaker protection
- Revolutionary Class-D amplifier technology: enormous power, incredible sonic performance and super-light weight
- Extremely powerful 12" longexcursion driver provides incredibly deep bass and acoustic power
- State-of-the-art 1" compression driver for exceptional highfrequency reproduction
- Ultra-wide dispersion, large-format exponential horn
- Additional Line output allows linking of additional speaker systems

**EUROLIVE** B112W The active loudspeaker is exactly what you've come to expect from BEHRINGER more power, more features and absolutely more affordable! engineers have really outdone themselves, creating a self-contained PA solution that merges Bluetooth wireless technology, the-art 1,000-Watt Class-D power amp technology, built-in wireless

microphone capability, an amazing 2-channel mixer – and exceptional portability. The B112W professional active loudspeaker is destined to become a legend in its own right, alongside the other EUROLIVE models that have made BEHRINGER the world leader in active loudspeakers.