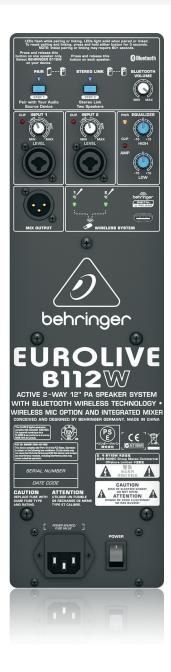

## EUROLIVE B112W

Active 2-Way 12" PA Speaker System with Bluetooth Wireless Technology, Wireless Microphone Option and Integrated Mixer

- High-Power 1,000-Watt 2-way PA sound reinforcement speaker system for live and playback applications
- Ultra-compact and lightweight system delivers excellent sound even at extreme sound pressure levels
- High-performance Bluetooth\*
   A2DP technology to stream audio wirelessly from any Bluetooth-compatible device
- "Wireless-ready" for high-quality BEHRINGER digital wireless microphone system (not included)
- 2-channel mixer with individual Mic/Line inputs, Volume controls and Clip LEDs
- Dedicated 2-band EQ plus integrated sound processor for ultimate system control and speaker protection
- Revolutionary Class-D amplifier technology: enormous power, incredible sonic performance and super-light weight
- Extremely powerful 12" longexcursion driver provides incredibly deep bass and acoustic power
- State-of-the-art 1" compression driver for exceptional highfrequency reproduction
- Ultra-wide dispersion, large-format exponential horn
- Additional Line output allows linking of additional speaker systems

#### **Built-in Mixing Capability**

The B112W's integrated 2-channel mixer features the same ultra low-noise, high-headroom mic preamps that have made BEHRINGER mixers legendary, and the individual Mic/Line inputs accept virtually level signal you're likely to run across. Variable Input gain controls (with Clip LED) will have you dialing in the perfect level every time. And if you need more coverage, use the convenient Link Output XLR connector to add more active loudspeakers.