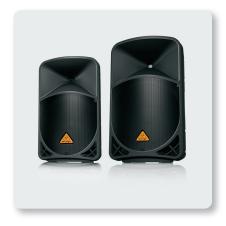

## EUROLIVE B112W

Active 2-Way 12" PA Speaker System with Bluetooth Wireless Technology, Wireless Microphone Option and Integrated Mixer

- High-Power 1,000-Watt 2-way PA sound reinforcement speaker system for live and playback applications
- Ultra-compact and lightweight system delivers excellent sound even at extreme sound pressure levels
- High-performance Bluetooth\*
   A2DP technology to stream audio wirelessly from any Bluetooth-compatible device
- "Wireless-ready" for high-quality BEHRINGER digital wireless microphone system (not included)
- 2-channel mixer with individual Mic/Line inputs, Volume controls and Clip LEDs
- Dedicated 2-band EQ plus integrated sound processor for ultimate system control and speaker protection
- Revolutionary Class-D amplifier technology: enormous power, incredible sonic performance and super-light weight
- Extremely powerful 12" longexcursion driver provides incredibly deep bass and acoustic power
- State-of-the-art 1" compression driver for exceptional highfrequency reproduction
- Ultra-wide dispersion, large-format exponential horn
- Additional Line output allows linking of additional speaker systems

#### Which Speaker Should I Buy?

Well, let's start with your application... are you giving a speech in a hotel ballroom – or rocking out at the local bar or dance club? Whether to choose one speaker cabinet over another depends on your bass requirements. A 15" woofer has about 40% more surface area with which to move air than a 12" and that translates into more bass. So if you're addressing a small meeting, or jamming at the coffee house, the B112W might be all you'll ever need. But if you're hosting Karaoke night in your living room, or just need to crank it up louder, then the B115W may be a better choice.