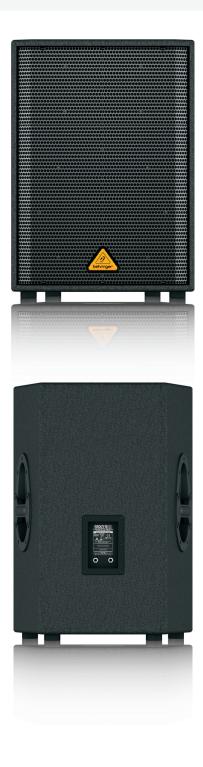

## EUROLIVE VS1220

High-Performance 600-Watt PA Speaker with 12" Woofer and Electro-Dynamic Driver

- High-performance 600-Watt 2-way PA speaker system (150 Watts Continuous / 600 Watts Peak Power)
- Exceptional sound quality, wide frequency bandwidth and dynamic range
- Extremely powerful 12" long-excursion driver provides incredibly deep bass and acoustic power
- Proprietary dual electro-dynamic drivers for exceptional high-frequency reproduction
- Elliptical wave guide design for ultra-wide sound dispersion
- Integral tripod and stand adaptor
- Ergonomically shaped handles for easy transport
- Rugged steel grille for optimal speaker protection
- 2 professional ¼" jack connectors
- 3-Year Warranty Program\*
- Conceived and designed by BEHRINGER Germany

## **Extraordinarily Versatile**

The unique enclosure profile allows multiple positioning options: 10° or 35° cluster and stacking mode; stand mounting with a built-in 35 mm (1.375") pole socket; or positioning as a floor monitor wedge. Capable of extremely high sound pressure levels: 93 dB (Full Space, 1 W @ 1 m), the VS1220 has a wide frequency response of 60 Hz - 20 kHz. Built-in overload-protection ensures optimal HF driver protection. The VS1220's extraordinary fidelity and frequency response make it a favorite of vocalists and instrumentalists alike. Each loudspeaker features parallel inputs (both professional twist-lock and ½" cable), so you can connect as many as your power amp can handle.

### Which Speaker Should I Buy?

Well, let's start with your application... are you giving a speech in a hotel ballroom – or rocking out at the local bar or dance club? Whether to choose one speaker cabinet over another depends on your bass requirements. A 15" woofer has about 40% more surface area with which to move air than a 12" and that translates into more bass. So if you're addressing a small meeting, or jamming at the coffee house, the VS1220 might be all you'll ever need. But if you're providing disco in a busy nightclub, hosting Karaoke night in your living room, or just need to crank it up louder, then the VS1520 may be a better choice.