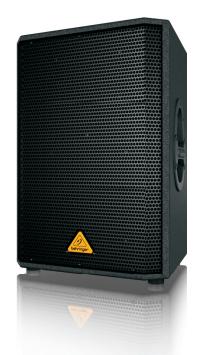

## EUROLIVE VS1220

High-Performance 600-Watt PA Speaker with 12" Woofer and Electro-Dynamic Driver

- High-performance 600-Watt 2-way PA speaker system (150 Watts Continuous / 600 Watts Peak Power)
- Exceptional sound quality, wide frequency bandwidth and dynamic range
- Extremely powerful 12" long-excursion driver provides incredibly deep bass and acoustic power
- Proprietary dual electro-dynamic drivers for exceptional high-frequency reproduction
- Elliptical wave guide design for ultra-wide sound dispersion
- Integral tripod and stand adaptor
- Ergonomically shaped handles for easy transport
- Rugged steel grille for optimal speaker protection
- 2 professional ¼" jack connectors
- 3-Year Warranty Program\*
- Conceived and designed by BEHRINGER Germany

### Big Sound, Lightweight and Affordable

Big here, small there, lots of this, just a touch of that – we all have our own personal preferences, but the VS1220 puts it all in a convenient, easy to carry package – and really packs a massive punch with power handling up to 600 Watts. Recessed and ergonomically-designed handles make them easy to lift and transport – and the great-sound VS1220 is supremely affordable.

## **Extraordinarily Versatile**

The unique enclosure profile allows multiple positioning options: 10° or 35° cluster and stacking mode; stand mounting with a built-in 35 mm (1.375") pole socket; or positioning as a floor monitor wedge. Capable of extremely high sound pressure levels: 93 dB (Full Space, 1 W @ 1 m), the VS1220 has a wide frequency response of 60 Hz - 20 kHz. Built-in overload-protection ensures optimal HF driver protection. The VS1220's extraordinary fidelity and frequency response make it a favorite of vocalists and instrumentalists alike. Each loudspeaker features parallel inputs (both professional twist-lock and ½" cable), so you can connect as many as your power amp can handle.