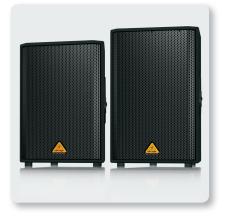

## EUROLIVE VS1220

High-Performance 600-Watt PA Speaker with 12" Woofer and Electro-Dynamic Driver

- High-performance 600-Watt 2-way PA speaker system (150 Watts Continuous / 600 Watts Peak Power)
- Exceptional sound quality, wide frequency bandwidth and dynamic range
- Extremely powerful 12" long-excursion driver provides incredibly deep bass and acoustic power
- Proprietary dual electro-dynamic drivers for exceptional high-frequency reproduction
- Elliptical wave guide design for ultra-wide sound dispersion
- Integral tripod and stand adaptor
- Ergonomically shaped handles for easy transport
- Rugged steel grille for optimal speaker protection
- 2 professional ¼" jack connectors
- 3-Year Warranty Program\*
- Conceived and designed by BEHRINGER Germany

### Big Sound, Lightweight and Affordable

Big here, small there, lots of this, just a touch of that – we all have our own personal preferences, but the VS1220 puts it all in a convenient, easy to carry package – and really packs a massive punch with power handling up to 600 Watts. Recessed and ergonomically-designed handles make them easy to lift and transport – and the great-sound VS1220 is supremely affordable.

## **Extraordinarily Versatile**

The unique enclosure profile allows multiple positioning options: 10° or 35° cluster and stacking mode; stand mounting with a built-in 35 mm (1.375") pole socket; or positioning as a floor monitor wedge. Capable of extremely high sound pressure levels: 93 dB (Full Space, 1 W @ 1 m), the VS1220 has a wide frequency response of 60 Hz - 20 kHz. Built-in overload-protection ensures optimal HF driver protection. The VS1220's extraordinary fidelity and frequency response make it a favorite of vocalists and instrumentalists alike. Each loudspeaker features parallel inputs (both professional twist-lock and ½" cable), so you can connect as many as your power amp can handle.