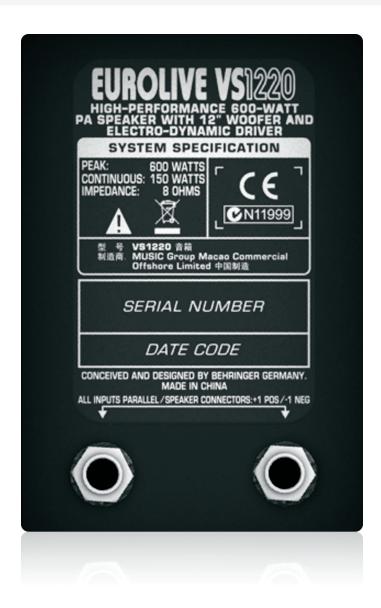

## EUROLIVE VS1220

High-Performance 600-Watt PA Speaker with 12" Woofer and Electro-Dynamic Driver

- High-performance 600-Watt 2-way PA speaker system (150 Watts Continuous / 600 Watts Peak Power)
- Exceptional sound quality, wide frequency bandwidth and dynamic range
- Extremely powerful 12" long-excursion driver provides incredibly deep bass and acoustic power
- Proprietary dual electro-dynamic drivers for exceptional high-frequency reproduction
- Elliptical wave guide design for ultra-wide sound dispersion
- Integral tripod and stand adaptor
- Ergonomically shaped handles for easy transport
- Rugged steel grille for optimal speaker protection
- 2 professional ¼" jack connectors
- 3-Year Warranty Program\*
- Conceived and designed by BEHRINGER Germany

## **Extraordinarily Versatile**

The unique enclosure profile allows multiple positioning options: 10° or 35° cluster and stacking mode; stand mounting with a built-in 35 mm (1.375") pole socket; or positioning as a floor monitor wedge. Capable of extremely high sound pressure levels: 93 dB (Full Space, 1 W @ 1 m), the VS1220 has a wide frequency response of 60 Hz - 20 kHz. Built-in overload-protection ensures optimal HF driver protection. The VS1220's extraordinary fidelity and frequency response make it a favorite of vocalists and instrumentalists alike. Each loudspeaker features parallel inputs (both professional twist-lock and ½" cable), so you can connect as many as your power amp can handle.