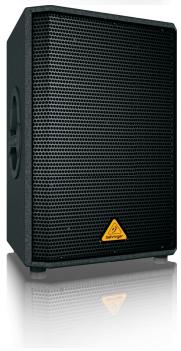

## EUROLIVE VS1220

High-Performance 600-Watt PA Speaker with 12" Woofer and Electro-Dynamic Driver

- High-performance 600-Watt 2-way PA speaker system (150 Watts Continuous / 600 Watts Peak Power)
- Exceptional sound quality, wide frequency bandwidth and dynamic range
- Extremely powerful 12" long-excursion driver provides incredibly deep bass and acoustic power
- Proprietary dual electro-dynamic drivers for exceptional high-frequency reproduction
- Elliptical wave guide design for ultra-wide sound dispersion
- Integral tripod and stand adaptor
- Ergonomically shaped handles for easy transport
- Rugged steel grille for optimal speaker protection
- 2 professional ¼" jack connectors
- 3-Year Warranty Program\*
- Conceived and designed by BEHRINGER Germany

The EUROLIVE VS1220 loudspeaker is exactly what you've come to expect from BEHRINGER – 600-Watt power handling capacity, more features and absolutely more affordable! And thanks to the extremely powerful, long-excursion 12" Low-Frequency (LF) driver and dual electro-dynamic High-Frequency (HF) driver – the VS1220 arrives ready to push it to the limit right out of the box.

### Big Sound, Lightweight and Affordable

Big here, small there, lots of this, just a touch of that – we all have our own personal preferences, but the VS1220 puts it all in a convenient, easy to carry package – and really packs a massive punch with power handling up to 600 Watts. Recessed and ergonomically-designed handles make them easy to lift and transport – and the great-sound VS1220 is supremely affordable.

## **Extraordinarily Versatile**

The unique enclosure profile allows multiple positioning options: 10° or 35° cluster and stacking mode; stand mounting with a built-in 35 mm (1.375") pole socket; or positioning as a floor monitor wedge. Capable of extremely high sound pressure levels: 93 dB (Full Space, 1 W @ 1 m), the VS1220 has a wide frequency response of 60 Hz - 20 kHz. Built-in overload-protection ensures optimal HF driver protection. The VS1220's extraordinary fidelity and frequency response make it a favorite of vocalists and instrumentalists alike. Each loudspeaker features parallel inputs (both professional twist-lock and ½" cable), so you can connect as many as your power amp can handle.