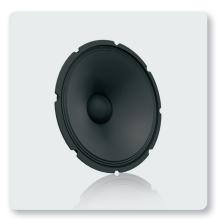

# Custom-Engineered Transducers

Our LF and HF transducers are designed specifically for each application – it's what sets us apart from the competition. When you buy a BEHRINGER loudspeaker, you can rest assured that the transducers inside have been engineered to perform flawlessly in conjunction with every other element for truly professional results. The EUROLIVE VS1220 cranks out massive quantities of low end, with articulate, detailed mids and crystal-clear highs.

### Which Speaker Should I Buy?

Well, let's start with your application... are you giving a speech in a hotel ballroom – or rocking out at the local bar or dance club? Whether to choose one speaker cabinet over another depends on your bass requirements. A 15" woofer has about 40% more surface area with which to move air than a 12" and that translates into more bass. So if you're addressing a small meeting, or jamming at the coffee house, the VS1220 might be all you'll ever need. But if you're providing disco in a busy nightclub, hosting Karaoke night in your living room, or just need to crank it up louder, then the VS1520 may be a better choice.