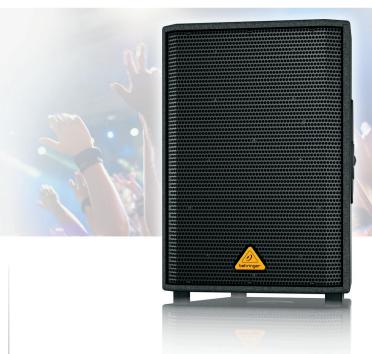

## EUROLIVE VS1220

High-Performance 600-Watt PA Speaker with 12" Woofer and Electro-Dynamic Driver

- High-performance 600-Watt 2-way PA speaker system (150 Watts Continuous / 600 Watts Peak Power)
- Exceptional sound quality, wide frequency bandwidth and dynamic range
- Extremely powerful 12" long-excursion driver provides incredibly deep bass and acoustic power
- Proprietary dual electro-dynamic drivers for exceptional high-frequency reproduction
- Elliptical wave guide design for ultra-wide sound dispersion
- Integral tripod and stand adaptor
- Ergonomically shaped handles for easy transport
- Rugged steel grille for optimal speaker protection
- 2 professional ¼" jack connectors
- 3-Year Warranty Program\*
- Conceived and designed by BEHRINGER Germany

The EUROLIVE VS1220 loudspeaker is exactly what you've come to expect from BEHRINGER – 600-Watt power handling capacity, more features and absolutely more affordable! And thanks to the extremely powerful, long-excursion 12" Low-Frequency (LF) driver and dual electro-dynamic High-Frequency (HF) driver – the VS1220 arrives ready to push it to the limit right out of the box.

## EUROLIVE VS1220

High-Performance 600-Watt PA Speaker with 12" Woofer and Electro-Dynamic Driver