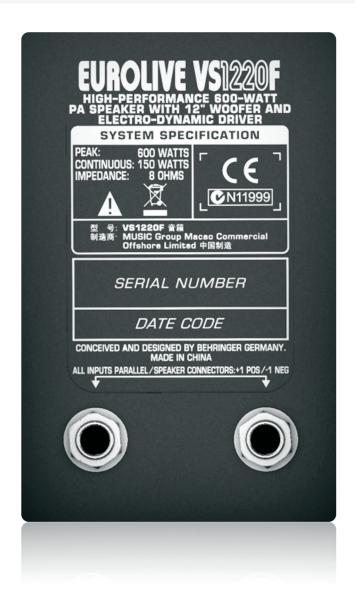

### EUROLIVE VS1220F

High-Performance 600-Watt PA Speaker with 12" Woofer and Electro-Dynamic Driver

- High-performance 600-Watt 2-way floor monitor (150 Watts Continuous / 600 Watts Peak Power)
- Exceptional sound quality, wide frequency bandwidth and dynamic range
- Extremely powerful 12" long-excursion driver provides incredibly deep bass and acoustic power
- Proprietary dual electro-dynamic drivers for exceptional high-frequency reproduction
- Overload-protection circuitry ensures optimal HF driver protection
- Elliptical wave guide design for ultra-wide sound dispersion
- Wedge shaped enclosure for perfectly aligned "sweet spot"
- Ergonomically shaped handle for easy transport
- Rugged steel grille for optimal speaker protection
- 2 professional ¼" jack connectors
- 3-Year Warranty Program\*
- Conceived and designed by BEHRINGER Germany