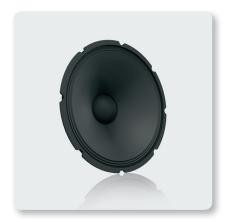

## Custom-Engineered Transducers

Our LF and HF transducers are designed specifically for each application – it's what sets us apart from the competition. When you buy a BEHRINGER floor monitor, you can rest assured that the transducers inside have been engineered to perform flawlessly in conjunction with every other element for truly professional results. The EUROLIVE VS1220F cranks out massive quantities of low end, with articulate, detailed mids and crystal-clear highs.

The EUROLIVE VS1220F floor monitor is exactly what you've come to expect from BEHRINGER – 600-Watt power handling capacity, more features and absolutely more affordable! And thanks to the extremely powerful, long-excursion 12" Low-Frequency (LF) driver and dual electro-dynamic High-Frequency (HF) driver – the VS1220F arrives ready to push it to the limit right out of the box.