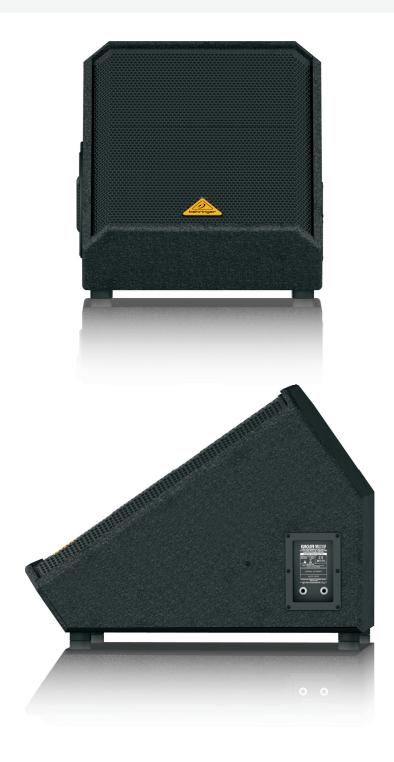

### EUROLIVE VS1220F

High-Performance 600-Watt PA Speaker with 12" Woofer and Electro-Dynamic Driver

- High-performance 600-Watt 2-way floor monitor (150 Watts Continuous / 600 Watts Peak Power)
- Exceptional sound quality, wide frequency bandwidth and dynamic range
- Extremely powerful 12" long-excursion driver provides incredibly deep bass and acoustic power
- Proprietary dual electro-dynamic drivers for exceptional high-frequency reproduction
- Overload-protection circuitry ensures optimal HF driver protection
- Elliptical wave guide design for ultra-wide sound dispersion
- Wedge shaped enclosure for perfectly aligned "sweet spot"
- Ergonomically shaped handle for easy transport
- Rugged steel grille for optimal speaker protection
- 2 professional ¼" jack connectors
- 3-Year Warranty Program\*
- Conceived and designed by BEHRINGER Germany

The EUROLIVE VS1220F floor monitor is exactly what you've come to expect from BEHRINGER – 600-Watt power handling capacity, more features and absolutely more affordable! And thanks to the extremely powerful, long-excursion 12" Low-Frequency (LF) driver and dual electro-dynamic High-Frequency (HF) driver – the VS1220F arrives ready to push it to the limit right out of the box.

### Big Sound, Lightweight and Affordable

Big here, small there, lots of this, just a touch of that – we all have our own personal preferences, but the VS1220F puts it all in a convenient, easy to carry package – and really packs a massive punch with power handling up to 600 Watts. Recessed and ergonomically-designed handles make them easy to lift and transport – and the great-sound VS1220F is supremely affordable.