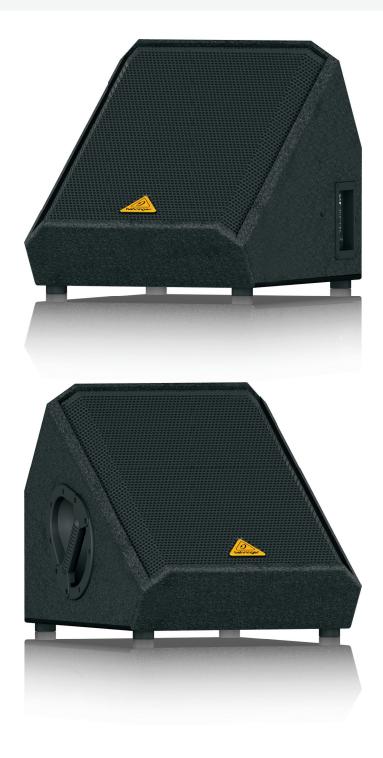

### EUROLIVE VS1220F

High-Performance 600-Watt PA Speaker with 12" Woofer and Electro-Dynamic Driver

- High-performance 600-Watt 2-way floor monitor (150 Watts Continuous / 600 Watts Peak Power)
- Exceptional sound quality, wide frequency bandwidth and dynamic range
- Extremely powerful 12" long-excursion driver provides incredibly deep bass and acoustic power
- Proprietary dual electro-dynamic drivers for exceptional high-frequency reproduction
- Overload-protection circuitry ensures optimal HF driver protection
- Elliptical wave guide design for ultra-wide sound dispersion
- Wedge shaped enclosure for perfectly aligned "sweet spot"
- Ergonomically shaped handle for easy transport
- Rugged steel grille for optimal speaker protection
- 2 professional ¼" jack connectors
- 3-Year Warranty Program\*
- Conceived and designed by BEHRINGER Germany

The EUROLIVE VS1220F floor monitor is exactly what you've come to expect from BEHRINGER – 600-Watt power handling capacity, more features and absolutely more affordable! And thanks to the extremely powerful, long-excursion 12" Low-Frequency (LF) driver and dual electro-dynamic High-Frequency (HF) driver – the VS1220F arrives ready to push it to the limit right out of the box.

### Big Sound, Lightweight and Affordable

Big here, small there, lots of this, just a touch of that – we all have our own personal preferences, but the VS1220F puts it all in a convenient, easy to carry package – and really packs a massive punch with power handling up to 600 Watts. Recessed and ergonomically-designed handles make them easy to lift and transport – and the great-sound VS1220F is supremely affordable.