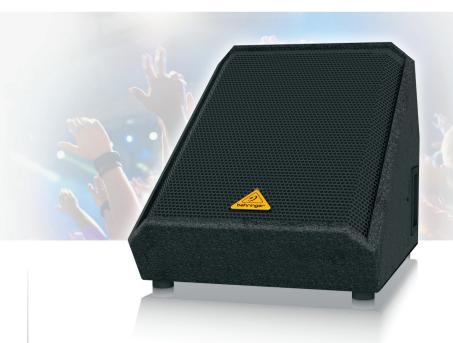

### EUROLIVE VS1220F

High-Performance 600-Watt PA Speaker with 12" Woofer and Electro-Dynamic Driver

- High-performance 600-Watt 2-way floor monitor (150 Watts Continuous / 600 Watts Peak Power)
- Exceptional sound quality, wide frequency bandwidth and dynamic range
- Extremely powerful 12" long-excursion driver provides incredibly deep bass and acoustic power
- Proprietary dual electro-dynamic drivers for exceptional high-frequency reproduction
- Overload-protection circuitry ensures optimal HF driver protection
- Elliptical wave guide design for ultra-wide sound dispersion
- Wedge shaped enclosure for perfectly aligned "sweet spot"
- Ergonomically shaped handle for easy transport
- Rugged steel grille for optimal speaker protection
- 2 professional ¼" jack connectors
- 3-Year Warranty Program\*
- Conceived and designed by BEHRINGER Germany

The EUROLIVE VS1220F floor monitor is exactly what you've come to expect from BEHRINGER – 600-Watt power handling capacity, more features and absolutely more affordable! And thanks to the extremely powerful, long-excursion 12" Low-Frequency (LF) driver and dual electro-dynamic High-Frequency (HF) driver – the VS1220F arrives ready to push it to the limit right out of the box.

### Big Sound, Lightweight and Affordable

Big here, small there, lots of this, just a touch of that – we all have our own personal preferences, but the VS1220F puts it all in a convenient, easy to carry package – and really packs a massive punch with power handling up to 600 Watts. Recessed and ergonomically-designed handles make them easy to lift and transport – and the great-sound VS1220F is supremely affordable.