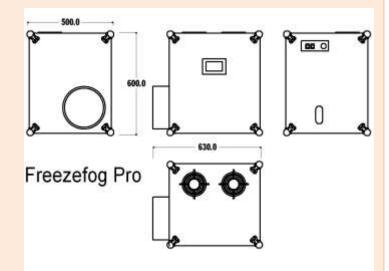

## Physical / Electrical

- Size (HxWxL): 610mmx 490mmx 635mm
- Weight: 17.5Kg
- Power: As per Smoke Machine