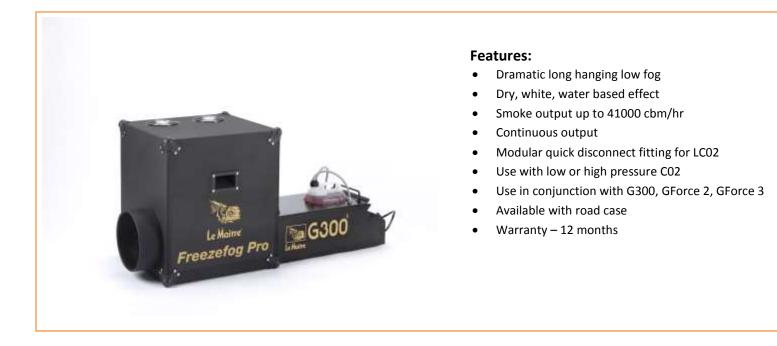

# Freezefog Pro – Low Smoke Machine

#### Performance

- Output (max): 41000 cubic metres/hr
- Warm up time as per smoke machines 6 8 mins
- Operating Time: Continuous with automatic level adjustment
- Reheat time none
- Fluid consumption 59cc/minute
- Tested and safe for use on live stage performances

## Physical / Electrical

- Size (HxWxL): 610mmx 490mmx 635mm
- Weight: 17.5Kg
- Power: As per Smoke Machine