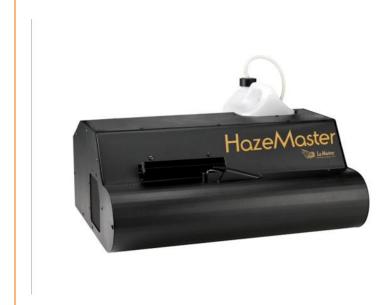

HazeMaster

Most Advanced & Powerful Hazer

HazeMaster is Le Maitre's most advance and powerful hazer. With a massive output and rugged construction, it has been designed specifically for the road. A fully featured system, it also benefits from the health and safety benefits along with the absence of any oily residue as a result of its sugar based haze fluid.