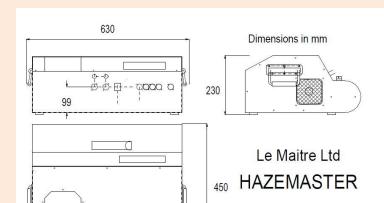

#### Physical / Electrical

- Size (HxWxL): 230 x 450 x 630mm
- Weight: 25 Kg
- Power: 230v, 50/60Hz, 800W