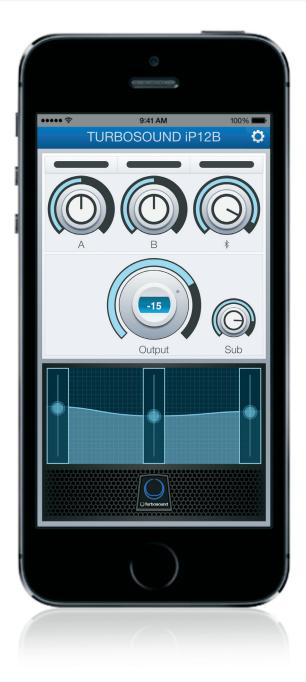

### Built-in Digital Mixer - Comprehensive Remote Control

The iP12B features a fully addressable onboard digital mixer with two combo jack/XLR connectors that accept balanced and unbalanced connections for dynamic mics and line-level instruments. The simple and intuitive user interface consists of a single rotary push-encoder with Process, Setup, Exit and Enter function buttons. A beautifully-backlit LCD panel displays parameters for Delay (up to 300 ms), Limiter, High/Low shelving and parametric EQs, and Presets. All settings can be controlled locally, or via free downloadable iPhone/iPad apps – and locked down to prevent unauthorised access.

We take Bluetooth a step further, giving you total control of the iP12B directly from your iPhone or iPad. This amazing feature lets you adjust all settings from either the listening area or the stage, for the perfect sound every time. The dedicated apps are available free of charge at turbosound.com, or from the Apple App Store.