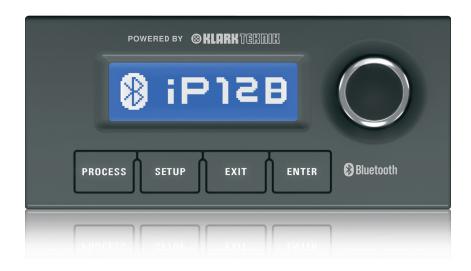

### Built-in Digital Mixer - Comprehensive Remote Control

The iP12B features a fully addressable onboard digital mixer with two combo jack/XLR connectors that accept balanced and unbalanced connections for dynamic mics and line-level instruments. The simple and intuitive user interface consists of a single rotary push-encoder with Process, Setup, Exit and Enter function buttons. A beautifully-backlit LCD panel displays parameters for Delay (up to 300 ms), Limiter, High/Low shelving and parametric EQs, and Presets. All settings can be controlled locally, or via free downloadable iPhone/iPad apps – and locked down to prevent unauthorised access.

We take Bluetooth a step further, giving you total control of the iP12B directly from your iPhone or iPad. This amazing feature lets you adjust all settings from either the listening area or the stage, for the perfect sound every time. The dedicated apps are available free of charge at turbosound.com, or from the Apple App Store.

| Controls |                             |
|----------|-----------------------------|
| Hardware | Rotary push-encoder         |
| Software | iOS interface via Bluetooth |

| User DSP Functions |                                    |
|--------------------|------------------------------------|
| Factory EQ presets | Positioning, Sound mode, phase     |
| Display            | LCD 128 x 32, blue, backlit        |
| Equalisation       | Bass, middle and treble            |
| Crossover          | High pass L-R 24 dB/oct            |
| Protection         | Lock-out function for all settings |