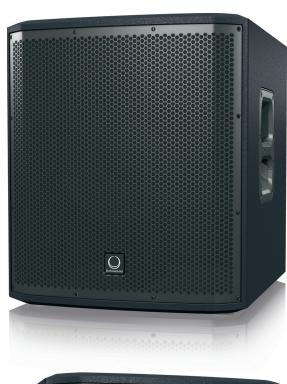

The 1,000-Watt INSPIRE iP12B powered subwoofer produces high levels of low-end punch, with the definition and clarity typically reserved for much larger systems. Equipped with a dedicated 600-Watt Class-D amplifier for the 12" long-excursion Low-Frequency (LF) driver, and 2 x 200-Watt amps for your passive satellite speakers, the iP12B is ideally-suited for small to medium-sized performance

venues, houses of worship, boardroom presentations, nightclubs, and much more. Lightweight (only 22.3 kg / 49.2 lbs) and easy to transport, the iP12B also features a 3-channel digital mixer with industry-leading Digital Sound Processing (DSP), Class-D amplifi er and Spatial Sound technologies – plus convenient Bluetooth stereo audio streaming and iPhone/iPad remote control. Put simply, this cool-running system delivers amazingly-deep, chest-pounding bass that will keep the party going all night long.

# inspire ip12B

| Enclosure              |                                          |
|------------------------|------------------------------------------|
| Dimensions (H x W x D) | 485 x 420 x 500 mm (19.1 x 16.5 x 19.7") |
| Net weight             | 22.3 kg (49.2 lbs)                       |
| Construction           | 15 mm (5/8") birch plywood sub           |
| Finish                 | Semi matt black paint                    |
| Grille                 | Powder coated perforated steel           |