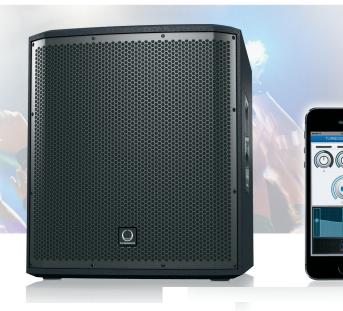

## iNSPIRE iP12B

1,000 Watt Powered 12" Subwoofer with Dual Amplifiers for Satellite Speakers, KLARK TEKNIK Spatial Sound Technology, Digital Mixer, Remote Control via iPhone/iPad and Bluetooth Audio Streaming

We take Bluetooth a step further, giving you total control of the iP12B directly from your iPhone or iPad. This amazing feature lets you adjust all settings from either the listening area or the stage, for the perfect sound every time. The dedicated apps are available free of charge at turbosound.com, or from the Apple App Store.

## **Bluetooth Ready**

The days of tape decks, CD and even mp3 players are long gone. Now your music lives on your smartphone or computer tablet, so you can stop searching for those outdated cables and fancy adapters. An industry first, the iP12B puts all your music at your fingertips via stereo Bluetooth. Now with a simple wave of your hand, you can stream music from any Bluetooth-equipped iOS device, such as your iPad, iPod touch, iPhone – or even your laptop computer.