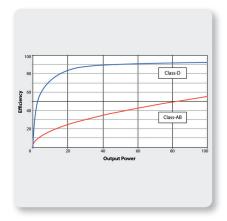

is proud to incorporate custom-engineered Class-D amplifi er and DSP technologies into their products.

## DSP – the Secret to Superb Sound

From the instant your signal enters the iP12B, the built-in DSP takes over ensuring the highest possible signal integrity. Much more than just selective EQ enhancement, the 24-bit processor analyses the incoming signal and intelligently applies specific filters to actually improve the sound quality. It's like having an audio engineer monitoring the input and output signals, dialing in the perfect EQ and constantly making subtle adjustments to the crossover, compressor/limiter, three discrete amplifier channels and more – all of which adds up to significantly better sound.