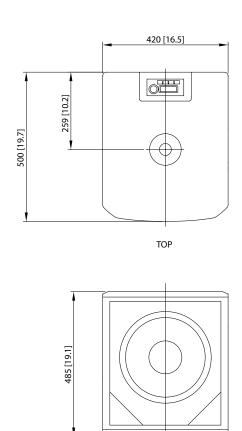

### **Dimensions**

 $\mathsf{CL}$ 

FRONT

# inspire ip12B

| Enclosure              |                                          |
|------------------------|------------------------------------------|
| Dimensions (H x W x D) | 485 x 420 x 500 mm (19.1 x 16.5 x 19.7") |
| Net weight             | 22.3 kg (49.2 lbs)                       |
| Construction           | 15 mm (5/8") birch plywood sub           |
| Finish                 | Semi matt black paint                    |
| Grille                 | Powder coated perforated steel           |