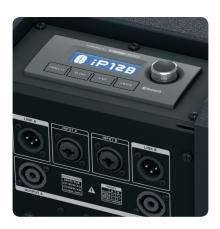

### Built-in Digital Mixer - Comprehensive Remote Control

The iP12B features a fully addressable onboard digital mixer with two combo jack/XLR connectors that accept balanced and unbalanced connections for dynamic mics and line-level instruments. The simple and intuitive user interface consists of a single rotary push-encoder with Process, Setup, Exit and Enter function buttons. A beautifully-backlit LCD panel displays parameters for Delay (up to 300 ms), Limiter, High/Low shelving and parametric EQs, and Presets. All settings can be controlled locally, or via free downloadable iPhone/iPad apps – and locked down to prevent unauthorised access.