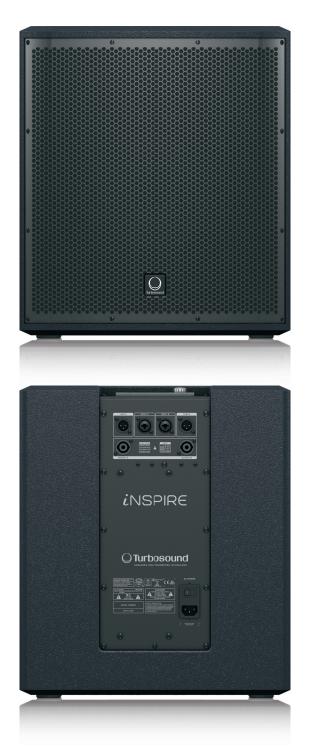

## iNSPIRE iP12B

1,000 Watt Powered 12" Subwoofer with Dual Amplifiers for Satellite Speakers, KLARK TEKNIK Spatial Sound Technology, Digital Mixer, Remote Control via iPhone/iPad and Bluetooth Audio Streaming

| Connectors          |                                                  |
|---------------------|--------------------------------------------------|
| Output L / R        | 2 x Neutrik speakON*                             |
|                     | NL4, pins 1+ / 1-                                |
| Input A / B         | 2 x combo jack / XLR                             |
| Sensitivity         | 4 dBu, nominal                                   |
| Input impedance     | 16 k $\Omega$ unbalanced, 33 k $\Omega$ balanced |
| Maximum input level | +22 dBu                                          |
| Link output         | XLR                                              |
| Mains supply        | IEC mains connector with integrated power switch |