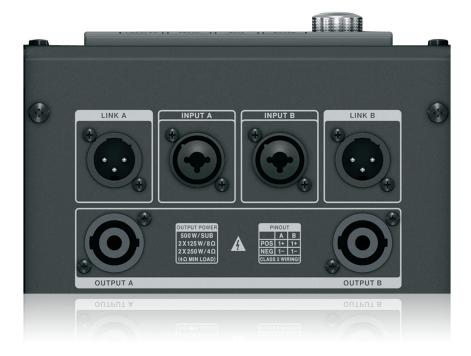

| Connectors          |                                                  |
|---------------------|--------------------------------------------------|
| Output L / R        | 2 x Neutrik speakON*                             |
|                     | NL4, pins 1+ / 1-                                |
| Input A / B         | 2 x combo jack / XLR                             |
| Sensitivity         | 4 dBu, nominal                                   |
| Input impedance     | 16 k $\Omega$ unbalanced, 33 k $\Omega$ balanced |
| Maximum input level | +22 dBu                                          |
| Link output         | XLR                                              |
| Mains supply        | IEC mains connector with integrated power switch |