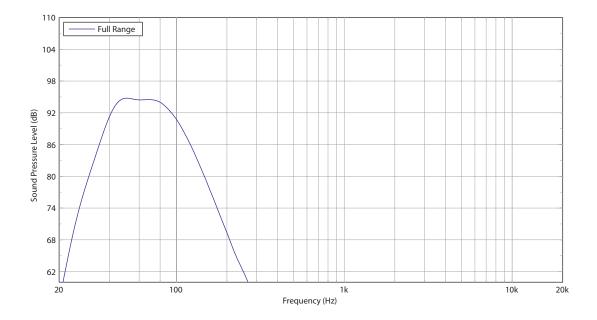

## Frequency Response Sensitivity 1 W / 1 m

## **Technical Specifications**

| System             |                            |
|--------------------|----------------------------|
| Frequency response | 45 Hz – 150 Hz ±3 dB       |
|                    | 38 Hz – 200 Hz -10 dB      |
| Nominal dispersion | Halfspace                  |
| Maximum SPL        | 120 dB                     |
| Crossover type     | Active                     |
| Transducers        | 1 x 12" (305 mm) LF driver |
| Limiter            | Peak and RMS               |